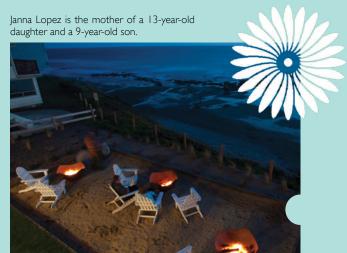

One of our favorite treats was the Coho Oceanfront Lodge's beach bonfire kit. It includes firewood, fire starter, roasting sticks, s'mores kit (graham crackers, marshmallows and chocolate bars) and a beach mat, all in a handy beach bag. The bonfire kit was offered for a reasonable fee, and the kids loved it!