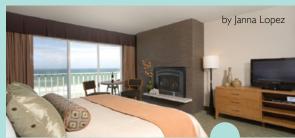

Recent hotel renovations really hit the mark on style and contemporary-infused accommodations. Ranging from studios to full family suites, there is a perfectly sized room for everyone. The rooms are modern, with earth-toned colors and environmentally friendly products such as naturally antibacterial bamboo-blended towels. The Coho Oceanfront Lodge even has family suites with separate funthemed kids' bedrooms, featuring bunk beds and Wii or PS3 game systems.